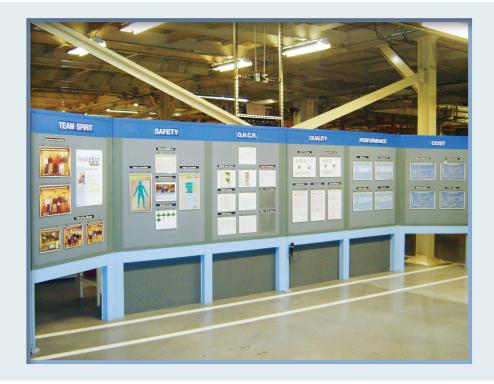

The end product is an innovative bulletin board wall constructed with PortaFab's OmniFlex 300 modular wall system. OmniFlex's 3" thick steel studs had already proven to be a durable solution in other areas of the plant and the use of angled end panels created the space-within-a-space that Hyundai was trying to achieve. The wall was also designed to reflect the company's branding, featuring the signature colors of blue and gray.

Wayne McGee, President of PortaFab.

Hyundai executives are extremely pleased with the streamlined end result. There are future plans to convert many partition walls in their plants nationwide to this dual use bulletin board wall.