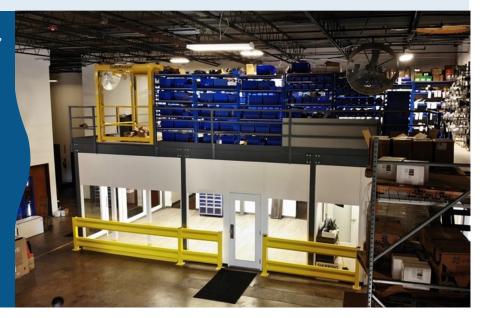

## **The Result**

When working with multiple suppliers on a project, sharing AutoCAD files and open communication allows for the proper integration of different product lines. PortaFab worked with the mezzanine supplier to properly install white, Omniflex Fire and Sound vinyl panels to the underside of the mezzanine and column to column for proper load requirements. Together they ensured that the total system was plum and level even with existing uneven floors.

To enhance the open feel to the new office space, 6' tall windows and full glass, steel door were installed. A protective guard rail was also installed to fend off potential damage to the first-floor office space, conference room, and demonstration area for clients.