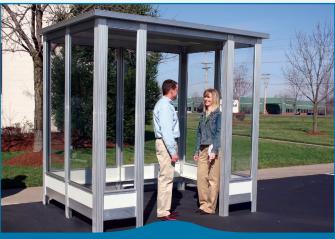

### **All Purpose Shelters**

With rugged, all-weather construction, numerous styles, and plenty of options, PortaFab shelters are the perfect solution for providing employees, tenants, or customers with a comfortable and protected area to wait, smoke, or even operate an ATM or other Kiosk. Constructed of maintenance free aluminum posts, fiberglass reinforced panels, and tempered safety glass windows, you can choose from 9 standard sizes or custom design a shelter to meet your particular needs.

PortaFab shelters come fully assembled and ready for instant use