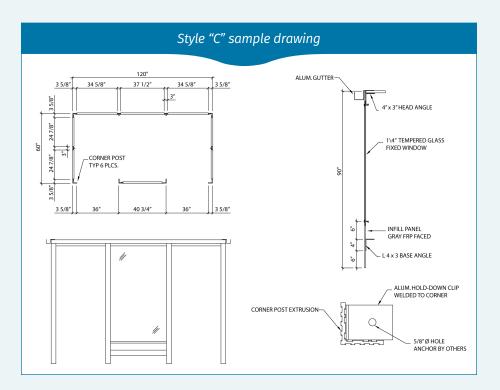

#### **Selection**

Shelters are available in 9 standard sizes in three styles or custom configured to your exact specifications. They can be custom color matched to compliment existing surroundings and include optional doors, benches, lighting, climate control, ventilation systems, and more.