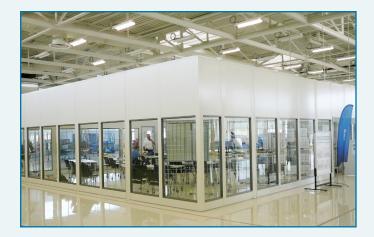

## Free Standing Wall Partitions

With the free standing wall support component, PortaFab's OmniFlex 300 modular office systems can be used to create all types of self supporting walls.

- · Separate plant space
- Create manufacturing cells
- Reduce material costs –no roof, ceiling, lighting, fire suppression, or HVAC
- Reduced installation time and costs
- Meets 5 lb. per square foot lateral load requirement for interior walls over 60" tall
- More durable than traditional office partitions