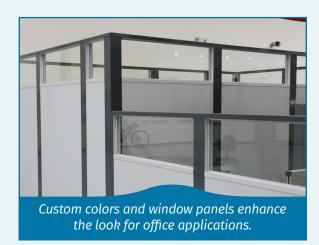

## Optional knock out for wiring. Integrates with PortaFab's OmniFlex 300 3" modular wall system and standard wall panels.

Free-standing column provides necessary stability to meet 5 lb. per square foot load requirement.