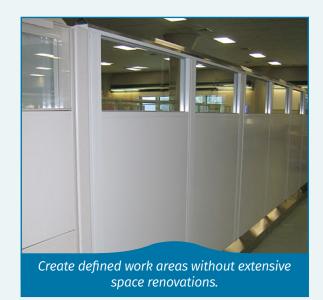

## Free Standing Wall Partitions

With the free standing wall support component, PortaFab's OmniFlex 300 modular office systems can be used to create all types of self supporting walls.

- · Separate plant space
- Create manufacturing cells
- Reduce material costs –no roof, ceiling, lighting, fire suppression, or HVAC
- Reduced installation time and costs
- Meets 5 lb. per square foot lateral load requirement for interior walls over 60" tall
- More durable than traditional office partitions