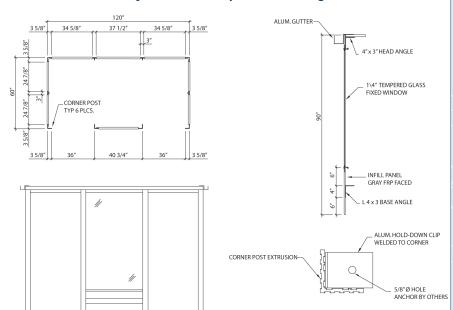

### Style "C" Sample Drawing

### **Specifications for Shelters**

Structure: Mill finished, extruded aluminum 6063-T5 alloy channels and posts.

Welding: All structural components are certified welded at all intersections to create a unitized framework with no rivets, bolts, or fasteners.

Wall Panels: Durable and weather resistant ½" Medex™ laminated with gray fiberglass reinforced plastic on both sides.

Ceiling: 5/8" white vinyl-faced board with interior clear height of 89".

Roof: Units ship with a standard three-inch overhang on the exterior roof.

Windows: Anodized aluminum window frames with heavy-duty weather-stripped windows made from 1/4" thick clear tempered safety glass. Tinted, polycarbonate, and acrylic windows are also available.

Electrical: When applicable, all conduit and wiring is surface mounted and installed along with a 100 amp circuit breaker box to power lighting, climate control, and ventilation systems.