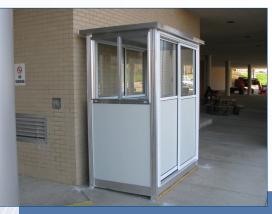

# All Purpose Shelters

With rugged, all-weather construction, numerous styles, and plenty of options, PortaFab shelters are the perfect solution for providing employees, tenants, or customers with a comfortable and protected area to wait, smoke, or even operate an ATM or other Kiosk. Constructed of maintenance free aluminum posts, fiberglass reinforced panels, and tempered safety glass windows, you can choose from 9 standard sizes or custom design a shelter to meet your particular needs.

# **SMOKING & TRANSIT SHELTERS**

PortaFab shelters come fully assembled and ready for instant use.