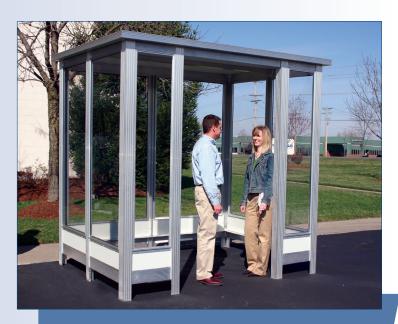

# All Purpose Shelters

With rugged, all-weather construction, numerous styles, and plenty of options, PortaFab shelters are the perfect solution for providing employees, tenants, or customers with a comfortable and protected area to wait, smoke, or even operate an ATM or other Kiosk. Constructed of maintenance free aluminum posts, fiberglass reinforced panels, and tempered safety glass windows, you can choose from 9 standard sizes or custom design a shelter to meet your particular needs.

# **SMOKING & TRANSIT SHELTERS**

PortaFab shelters come fully assembled and ready for instant use.