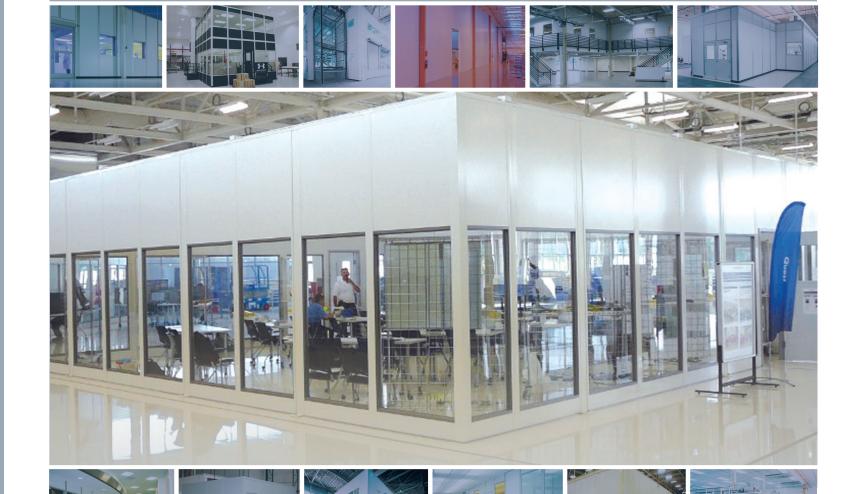

# WHAT CAN YOU BUILD With PortaFab Modular Building Systems?

Anything is possible with the assortment of modular wall types and building components available through PortaFab.

#### **MODULAR OFFICES**

PortaFab is known for offering quality prefabricated offices with turnkey service and support. Our offices range from customized one-story and two-story buildings, to a line of standard "Quick Ship" units that can typically be delivered within one week of your order. With a dedicated staff that will assist you from the initial sales call through the completed installation. PortaFab has earned a reputation as a leader in the modular building industry.

#### INPLANT BUILDINGS

With the ability to integrate mezzanines, high-speed doors and other structural elements, PortaFab's modular building systems are being used to create all types of inplant buildings. Examples include storage rooms, inspection rooms, break rooms, control rooms and more. Buildings can be configured as 4-wall, 3-wall and 2-wall structures allowing you to minimize cost and save space by utilizing the existing walls at your facility.

#### WALL PARTITIONS & DEMISING WALLS

Divide plant space, provide environmental control, or create designated work areas with our wall partitions and demising walls. Our PortaMax XTRA TALL wall system is capable of creating wall systems up to 35' high, while our SteelSpan wall system can divide your warehouse space from floor to ceiling at heights of over 50' without the need for a framing system.

#### **CLEANROOMS**

With the industry's most complete line of architectural cleanroom components, PortaFab provides unlimited design freedom without sacrificing functionality or value. Our three distinct wall systems allow us to meet all ISO cleanroom classifications to ensure you have the proper solution for your particular application.