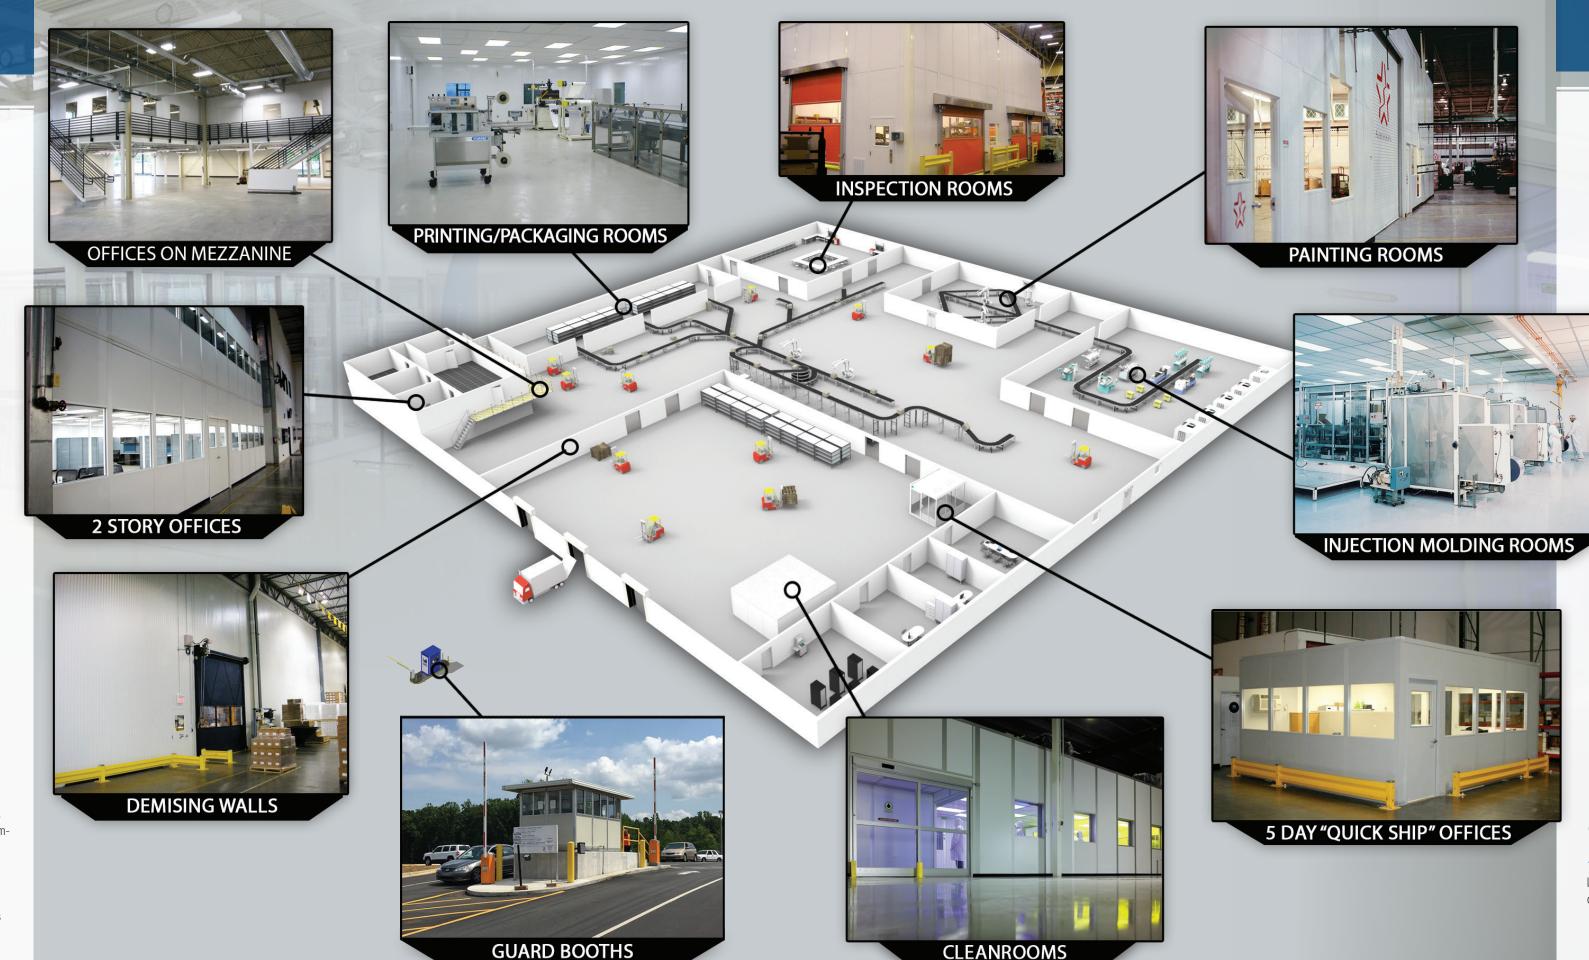

# WHAT CAN YOU BUILD With PortaFab Modular Building Systems?

Anything is possible with the assortment of modular wall types and building components available through PortaFab.

#### **MODULAR OFFICES**

PortaFab is known for offering quality prefabricated offices with turnkey service and support. Our offices range from customized one-story and two-story buildings, to a line of standard "Quick Ship" units that can typically be delivered within one week of your order. With a dedicated staff that will assist you from the initial sales call through the completed installation. PortaFab has earned a reputation as a leader in the modular building industry.

#### INPLANT BUILDINGS

With the ability to integrate mezzanines, high-speed doors and other structural elements, PortaFab's modular building systems are being used to create all types of inplant buildings. Examples include storage rooms, inspection rooms, break rooms, control rooms and more. Buildings can be configured as 4-wall, 3-wall and 2-wall structures allowing you to minimize cost and save space by utilizing the existing walls at your facility.

#### WALL PARTITIONS & DEMISING WALLS

Divide plant space, provide environmental control, or create designated work areas with our wall partitions and demising walls. Our PortaMax XTRA TALL wall system is capable of creating wall systems up to 35' high, while our SteelSpan wall system can divide your warehouse space from floor to ceiling at heights of over 50' without the need for a framing system.

#### **CLEANROOMS**

With the industry's most complete line of architectural cleanroom components, PortaFab provides unlimited design freedom without sacrificing functionality or value. Our three distinct wall systems allow us to meet all ISO cleanroom classifications to ensure you have the proper solution for your particular application.

#### **ENVIRONMENTAL ENCLOSURES**

Creating critical environments to house various processes is a key to competing in the manufacturing world today. PortaFab can provide environmental control to paint processes, printing and packaging operations, machine enclosures and labs. Gain a competitive advantage and improve throughput at your facility with a custombuilt environmental enclosure from PortaFab Modular Building Systems.

#### **BOOTHS AND SHELTERS**

PortaFab's line of pre-assembled buildings and shelters are ideal for use as guard booths and smoking shelters as well as unique applications like cool-down rooms and equipment enclosures.