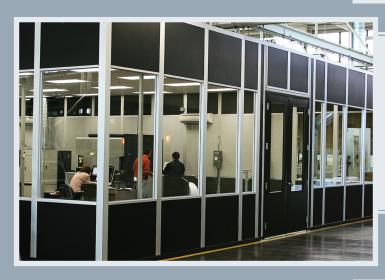

#### WALL PARTITIONS & DEMISING WALLS

Divide plant space, provide environmental control, or create designated work areas with our wall partitions and demising walls. Our PortaMax XTRA TALL wall system is capable of creating wall systems up to 35' high, while our SteelSpan wall system can divide your warehouse space from floor to ceiling at heights of over 50' without the need for a framing system.

#### **CLEANROOMS**

With the industry's most complete line of architectural cleanroom components, PortaFab provides unlimited design freedom without sacrificing functionality or value. Our three distinct wall systems allow us to meet all ISO cleanroom classifications to ensure you have the proper solution for your particular application.